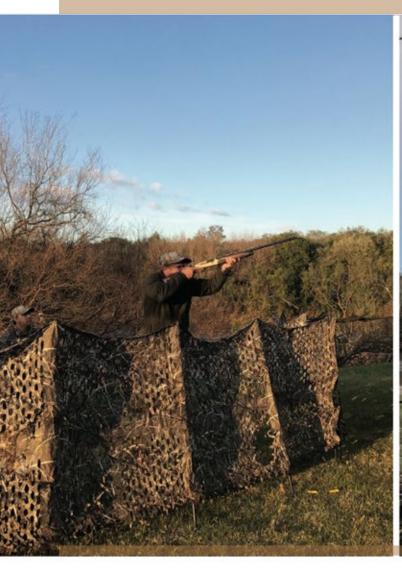

## SHOOTS FOR THE DAY

WITH LITTLE TIME AVAILABLE YOU CAN STILL EXPERIENCE TRUE ARGENTINE
HIGH VOLUME DOVE SHOOTING LOCATED AN EASY 2.5 HOUR DRIVE FROM BUENOS AIRES.

MOST HUNTERS ARE AWARE OF THE SPECTACULAR DOVE HUNTING IN OTHER ÁREAS OF ARGENTINA. THE STORIES ARE ENDLESS OF HUNTERS SHOOTING 1000'S OF ROUNDS A DAY, AND THEY ARE ALL TRUE. BUT LITTLE IS KNOWN OF THE HIGH VOLUME DOVE HUNTING THAT IS AVAILABLE IN THE PROVINCE OF ENTRE RIOS LOCATED ONLY A 2.5 HOUR DRIVE FROM BUENOS AIRES.

This extremely fertile región has an abundance of grain production and freshwater interspersed with thickly wooded roosting areas. This combination of abundant food and cover has created an incredible population of eared doves in the millions. Most hunts take place along established flight paths as doves move between their roost, watering holes and grain fields. The numbers of birds will leave most any hunter truly amazed.