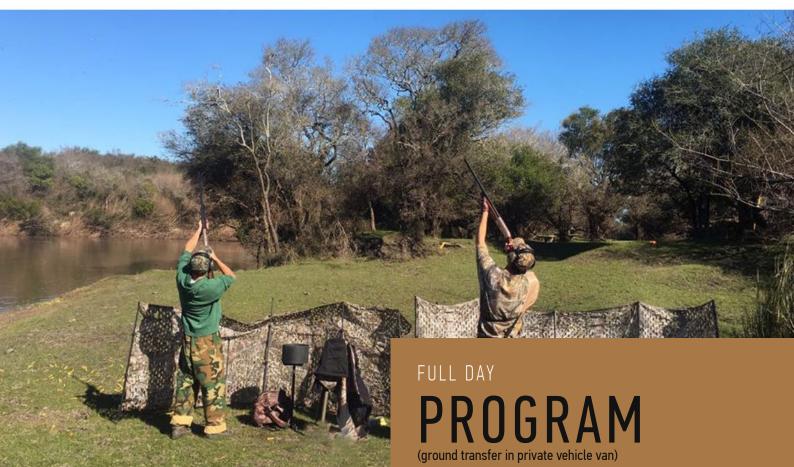

Full-day hunts with early morning departures and same dayreturn to the city that night make it easy to be back for dinner or obligations the following day.

- Depart hotel in Buenos Aires at 6:00 am in ground transfer for the Gualeguaychu área in Entre Rios.
- · 8:30 am arrival to hunting area. Morning shoot. Midday Argentine asado (BBQ) in the field followed by siesta in hammocks. Afternoon dove shoot to approximately 6:30 pm.
- · Return to Buenos Aires at 7:00 pm. Arrival at your hotel in